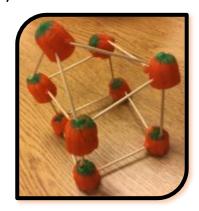

## Toothpick and Candy Towers

Build a toothpick and candy tower. How tall will yours be?

## Directions:

- 1. Start by inserting a toothpick into a candy pumpkin or candy corn and then add another candy on the toothpick's other side.
- 2. Build your base. To build a strong base, continue adding toothpicks and candy. Will you try a triangle or square base for the structure? Which will be stronger?
- 3. Now it's time to build up!
- 4. Once your structure is finished, measure the highest point of each to see whose toothpick tower is tallest. The structure should stand for a minimum of 30 seconds once it's been completed.
- 5. Good luck and have fun!