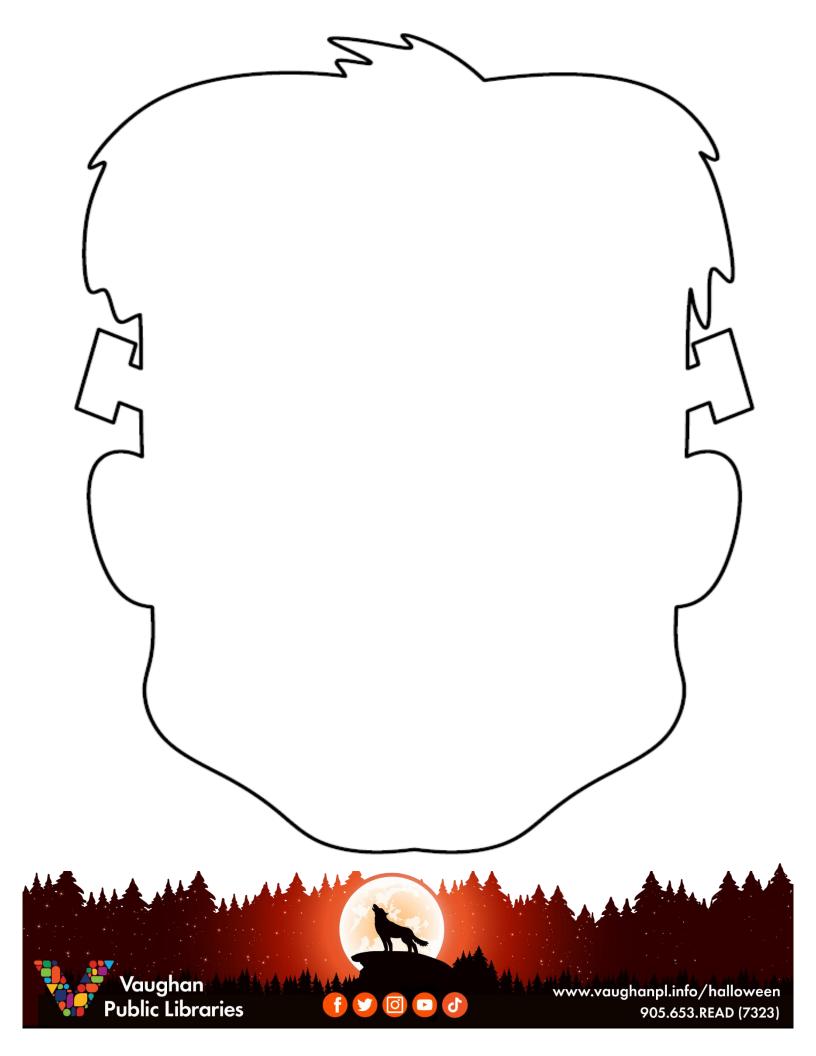

## Frankenstein Collage

Use your imagination to create a collage of Frankenstein's face using the template on the second page.

## **Directions:**

 Outline the face parts of the monster with a pencil and use them as a guide to build your collage

- Cut out pieces from old magazines, newspapers, or other materials to put together all the parts of the monster's face.
- 3. Use different colours to create the parts of the face