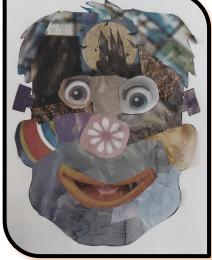

## Frankenstein Collage

Use your imagination to create a collage of Frankenstein's face using the template on the second page.

## **Directions:**

 Outline the face parts of the monster with a pencil and use them as a guide to build your collage

- Cut out pieces from old magazines, newspapers, or other materials to put together all the parts of the monster's face.
- 3. Use different colours to create the parts of the face

## What is a collage?

A piece of art created by combining and arranging pieces of different materials glued down on a surface base.