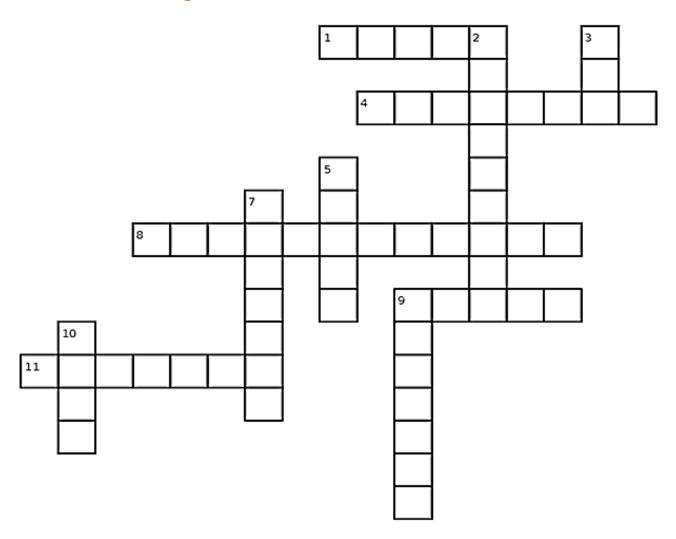

## Eerily Frightening Crossword

## Down:

- a holiday in October where you dress up and get lots of candy!
- a word that you say to scare someone
- said to haunt people when they die
- Halloween is in this month, it's also when the leaves change colour and it gets colder
- 9. you wear this to pretend to be someone else
- 10. the season that Halloween is in

## Across:

- a person that rides on a broomstick and wears a pointy hat
- 4. everyone has one; our bones make it!
- you say this when you knock on people's doors for candy
- you get this on October 31st when you knock on people's doors
- 11. don't like the sun and always wear capes