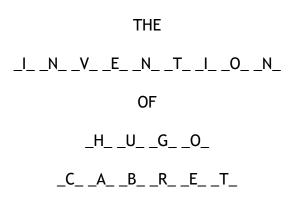

Every mathematical equation (both correct and incorrect) will have a <u>letter</u> next to it. Begin where it says "ENTER". Collect all the letters along the correct path in the maze, and at the end, unscramble these letters to uncover the secret message below!

[Bonus tip: don't forget to include the letters found at the "Entrance" and "Exit"].

THE \_\_\_\_\_OF

www.vaughanpl.info 905-653-READ (7323)