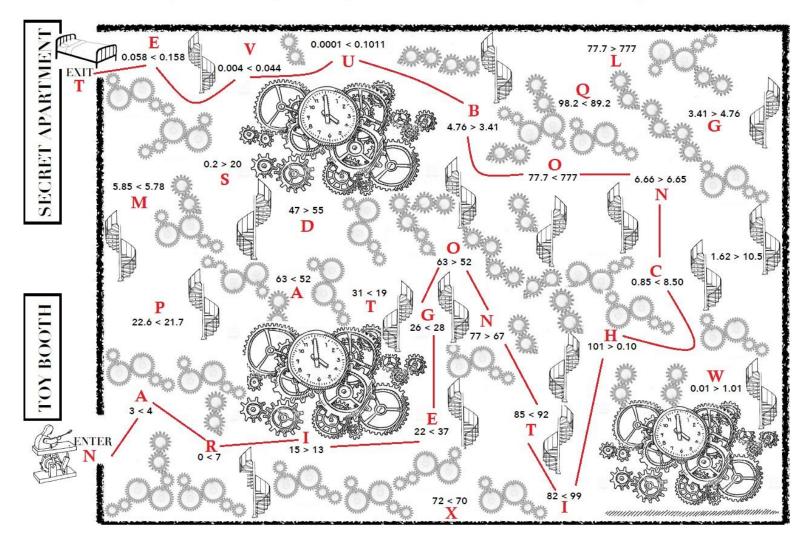

### Math Maze Mystery

In this month's book club pick, *The Invention of Hugo Cabret*, Hugo lives inside a busy train station in Paris, France where he tends to the many clocks each day.

On the next page, you will see a Math Maze activity. In this activity, you must escape the station inspector by making it safely back to the secret apartment. Although you will notice multiple paths, you must follow the only correct path - where the mathematical symbols for **greater than** (>) or **less than** (<) are correct.

Every mathematical equation (both correct and incorrect) will have a <u>letter</u> next to it. Begin where it says "ENTER". Collect all the letters along the correct path in the maze, and at the end, unscramble these letters to uncover the secret message below!

[Bonus tip: don't forget to include the letters found at the "Entrance" and "Exit"].

THE \_\_\_\_\_OF

www.vaughanpl.info 905-653-READ (7323)

# Math Maze

The walls of the train station are filled with long passageways filled with narrow staircases and clockwork. You must escape the station inspector to make it safely back to your secret apartment. Follow the path where the symbols for greater than or less than are correct. Example: 16 > 9 is correct

## Math Maze

The walls of the train station are filled with long passageways filled with narrow staircases and clockwork. You must escape the station inspector to make it safely back to your secret apartment. Follow the path where the symbols for greater than or less than are correct. Example: 16 > 9 is correct