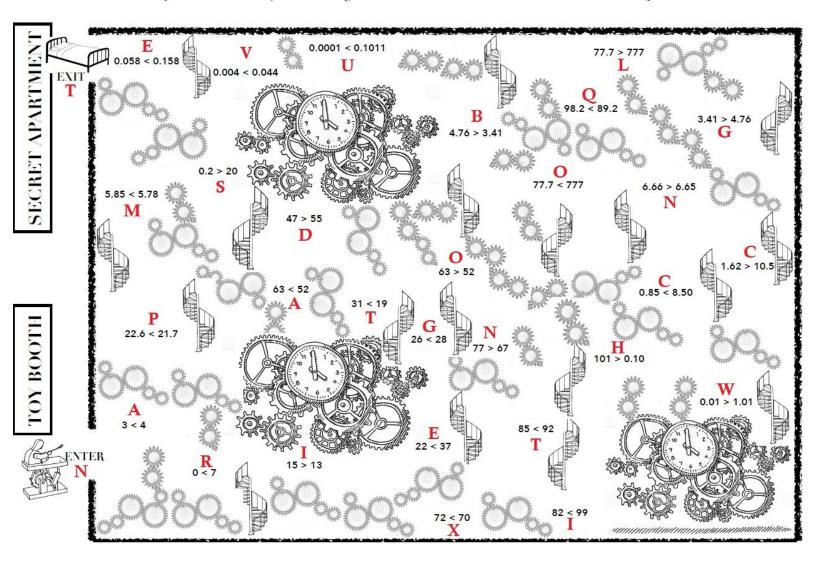

### Math Maze Mystery

In this month's book club pick, *The Invention of Hugo Cabret*, Hugo lives inside a busy train station in Paris, France where he tends to the many clocks each day.

On the next page, you will see a Math Maze activity. In this activity, you must escape the station inspector by making it safely back to the secret apartment. Although you will notice multiple paths, you must follow the only correct path - where the mathematical symbols for **greater than** (>) or **less than** (<) are correct.

Every mathematical equation (both correct and incorrect) will have a <u>letter</u> next to it. Begin where it says "ENTER". Collect all the letters along the correct path in the maze, and at the end, unscramble these letters to uncover the secret message below!

[Bonus tip: don't forget to include the letters found at the "Entrance" and "Exit"].

THE \_\_\_\_\_OF

www.vaughanpl.info 905-653-READ (7323)

# Math Maze

The walls of the train station are filled with long passageways filled with narrow staircases and clockwork. You must escape the station inspector to make it safely back to your secret apartment. Follow the path where the symbols for greater than or less than are correct. Example: 16 > 9 is correct

## Math Maze

The walls of the train station are filled with long passageways filled with narrow staircases and clockwork. You must escape the station inspector to make it safely back to your secret apartment. Follow the path where the symbols for greater than or less than are correct. Example: 16 > 9 is correct